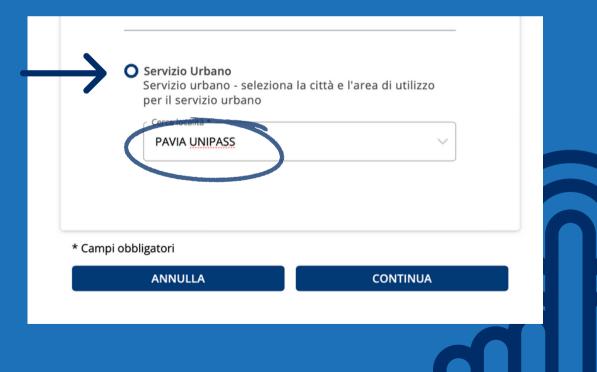

#### Click on Continua and select the service you need

#### Advice

If you are searching for the city of Pavia select **Servizio Urbano** and the **Pavia Unipass**!