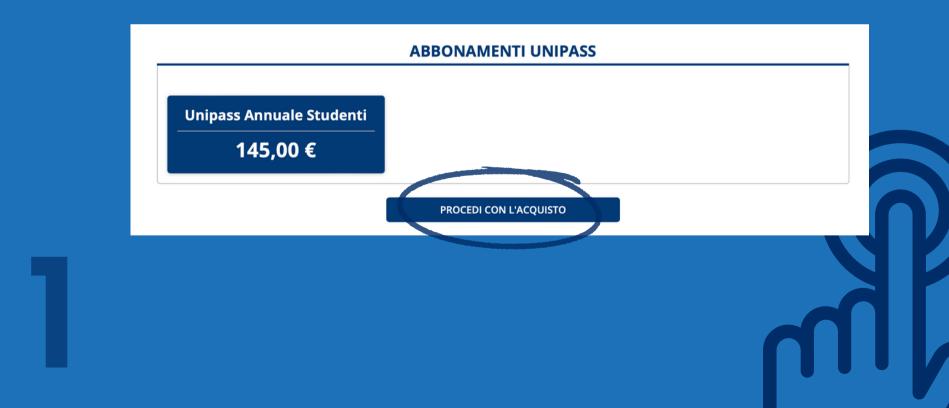

#### Select the **Abbonamento Unipass** for **145 euros** and click on **Procedi con l'acquisto**

After the payment, you will see your **tessera** and your **Unipass** 

| Unipass<br>Unipass Annuale Studenti 🖉 |                         | 23/09/22 - 31/08/23                                                                                                                          |                          |
|---------------------------------------|-------------------------|----------------------------------------------------------------------------------------------------------------------------------------------|--------------------------|
|                                       |                         |                                                                                                                                              |                          |
|                                       | Visualizzazione ab      | bonamento su smartphone                                                                                                                      |                          |
|                                       |                         | lan shine angala ka sa kara 16 a na 🖌 gananana i                                                                                             |                          |
| stesso, visualizzerai subito l'       | abbonamento alla sezior | bonamento tramite l'applicazione mobile.<br>ne "i miei titoli" dell`app; Se hai comprato p<br>e con il numero utilizzato in fase di acquisto | er qualcun'altro ricorda |