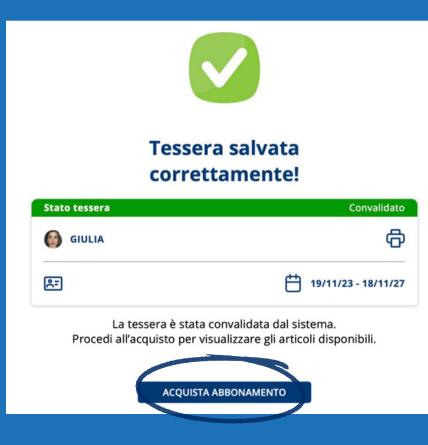

#### Click on Acquista abbonamento

#### Select the **Abbonamento Unipass** for **145 euros** and click on **Procedi con l'acquisto**

After the payment, you will see your **tessera** and your **Unipass** 

| Unipass<br>Unipass Annuale Studenti 🖉 |                         | 23/09/22 - 31/08/23                                                                                                                          |                          |
|---------------------------------------|-------------------------|----------------------------------------------------------------------------------------------------------------------------------------------|--------------------------|
|                                       |                         |                                                                                                                                              |                          |
|                                       | Visualizzazione ab      | bonamento su smartphone                                                                                                                      |                          |
|                                       |                         | lan shine angala ka sa kara 16 a na 🖌 gananana i                                                                                             |                          |
| stesso, visualizzerai subito l'       | abbonamento alla sezior | bonamento tramite l'applicazione mobile.<br>ne "i miei titoli" dell`app; Se hai comprato p<br>e con il numero utilizzato in fase di acquisto | er qualcun'altro ricorda |