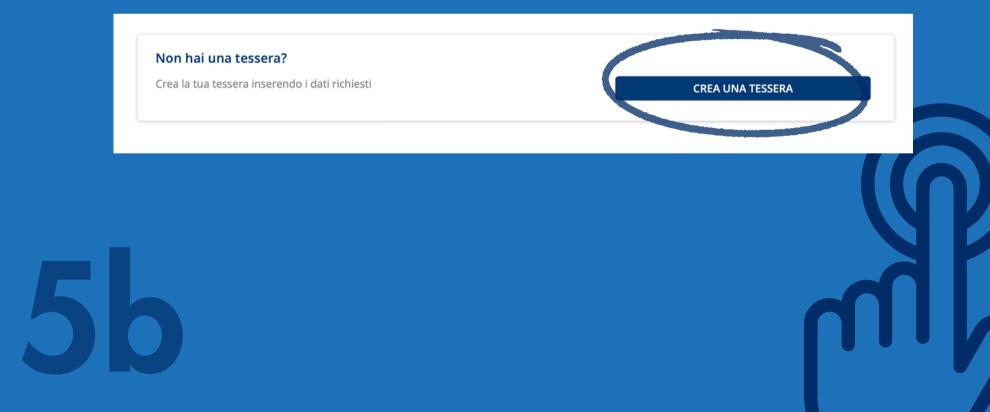

Ricorda! Per Gli abbonamenti in convenzione su piattaforme welfare aziendali devi rivolgerti al tuo referente interno.

Per gestire o creare le tue tessere

AGGIUNGI TESSERA

### If you <u>don't</u> have a tessera, scroll down and select **crea una tessera**