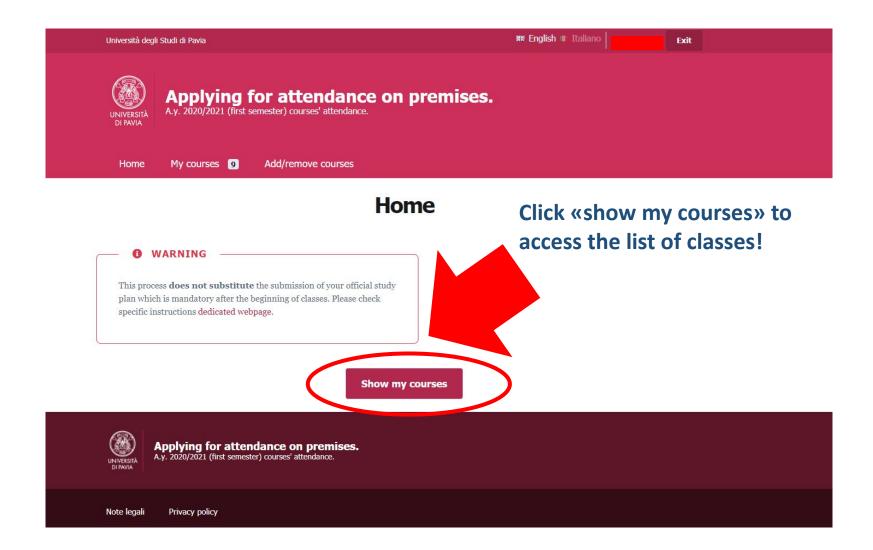

Courses that are included in my study plan (■) or are to be attended (♣)

**Computer engineering - Laurea Magistrale ADVANCED AUTOMATION AND CONTROL** (9 CFU)

ANTONELLA FERRARA, DAVIDE MARTINO RAIMONDO

Courses held on premises