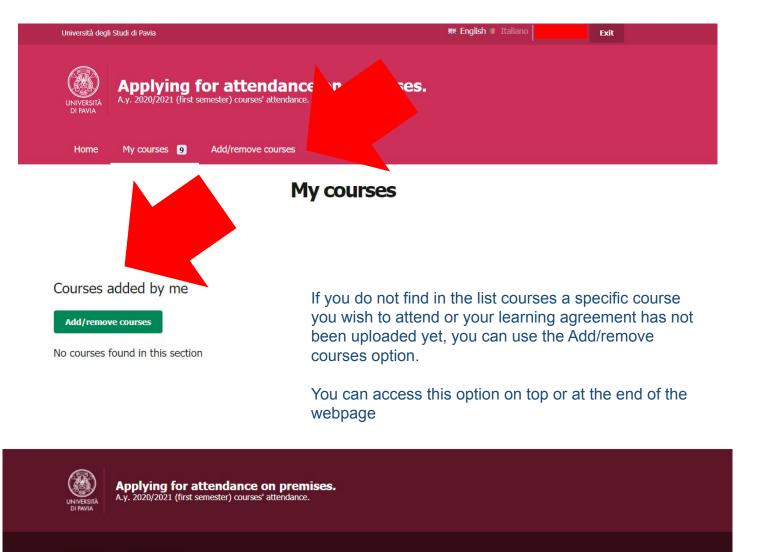

Note legali Privacy policy

| Home               | My courses 🧕         | Add/remove courses                                                                                                                                                              |
|--------------------|----------------------|---------------------------------------------------------------------------------------------------------------------------------------------------------------------------------|
|                    |                      | Add a course manually                                                                                                                                                           |
| Using this page y  | ou can add to the    | list additional courses that you wish to attend.                                                                                                                                |
| WARNING            |                      |                                                                                                                                                                                 |
|                    | es not substitute ti | ine scientific area may be attended only by medicine students.<br>The submission of your official study plan. Please submit your official study plan within the deadlines fixed |
| Added course       | 15                   |                                                                                                                                                                                 |
| No matching cour   | se found             |                                                                                                                                                                                 |
| Search for         | other cou            | urses                                                                                                                                                                           |
| Insert at least th | ree characters to    | search for a course                                                                                                                                                             |
|                    |                      |                                                                                                                                                                                 |

## How to search:

- Search by name
- Check **the correct study course** (the university may offer the **same class to different study courses**, you need to make sure that you are choosing the correct course for your scientific field)
- Check the correct name Check the correct number of credits Check the name of the professor