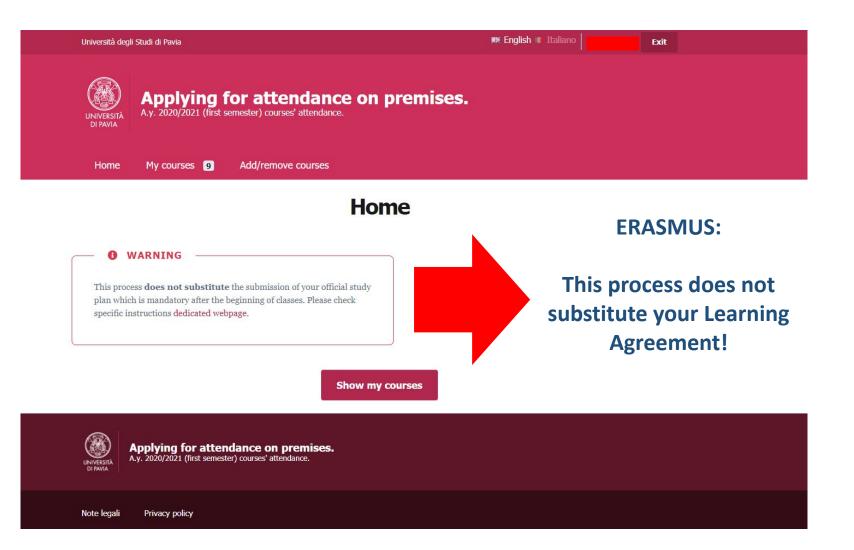

the list of activities that you create on this portal is not a study plan or a learning agreement

study plan or to be attended; there is no difference for first year students/erasmus

UNIVERSITÀ DI PAVIA