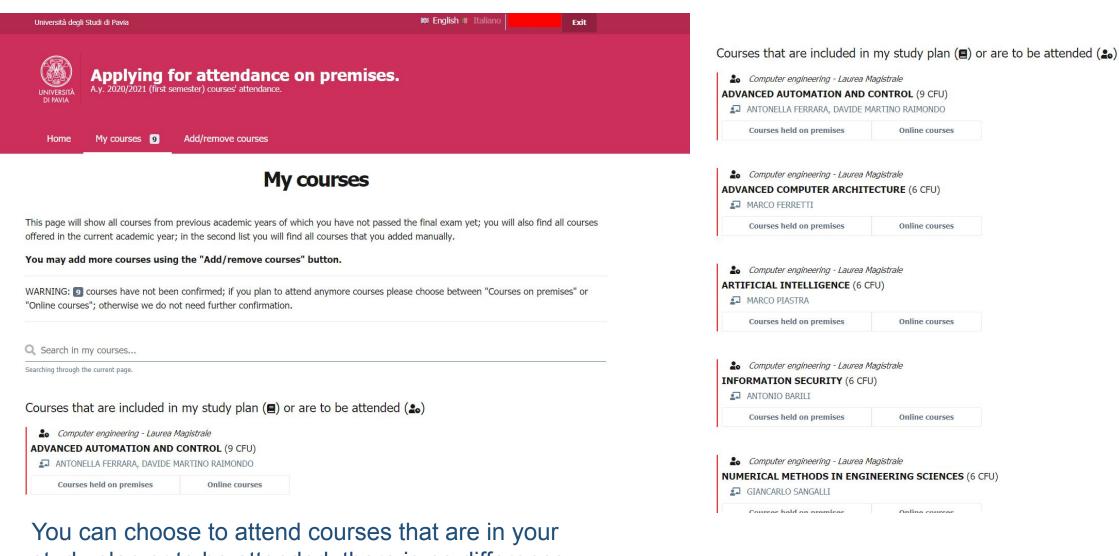

Courses that are included in my study plan (■) or are to be attended (♣)

**Computer engineering - Laurea Magistrale ADVANCED AUTOMATION AND CONTROL** (9 CFU)

ANTONELLA FERRARA, DAVIDE MARTINO RAIMONDO

Courses held on premises